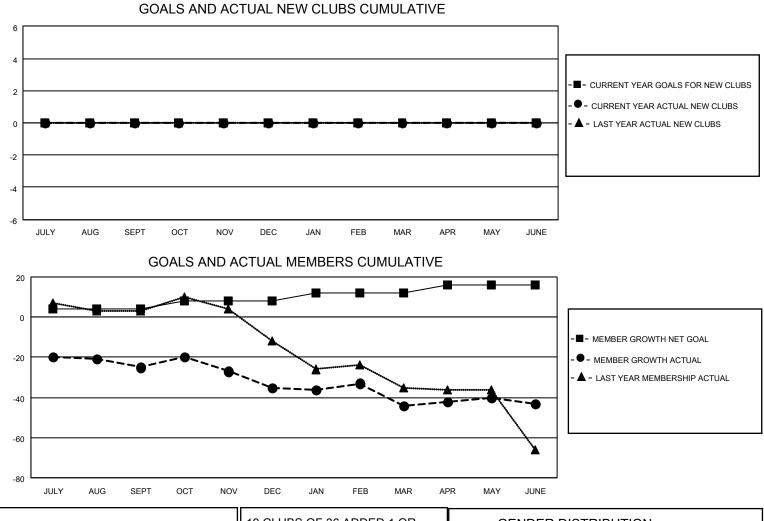

## LOCATION MISSOURI

District 26 M7

Results as of: 6/30/2022

| Clubs                 |               |           |               | Members               |                         |                         |                                                    |
|-----------------------|---------------|-----------|---------------|-----------------------|-------------------------|-------------------------|----------------------------------------------------|
| RESULTS FOR 2021-2022 |               |           |               | RESULTS FOR 2021-2022 |                         |                         |                                                    |
| QUARTER               | NEW CLUB GOAL | NEW CLUBS | DROPPED CLUBS | QUARTER MEI           | MBER GROWTH NET<br>GOAL | MEMBER GROWTH<br>ACTUAL | DROPPED<br>MEMBERS ACTUAL<br>(including transfers) |
| JULY/AUG/SEPT         | 0             | 0         | 0             | JULY/AUG/SEPT         | 4                       | 36                      | 55                                                 |
| OCT/NOV/DEC           | 0             | 0         | 1             | OCT/NOV/DEC           | 4                       | 16                      | 26                                                 |
| JAN/FEB/MAR           | 0             | 0         | 0             | JAN/FEB/MAR           | 4                       | 13                      | 21                                                 |
| APR/MAY/JUNE          | 0             | 0         | 0             | APR/MAY/JUNE          | 4                       | 40                      | 36                                                 |